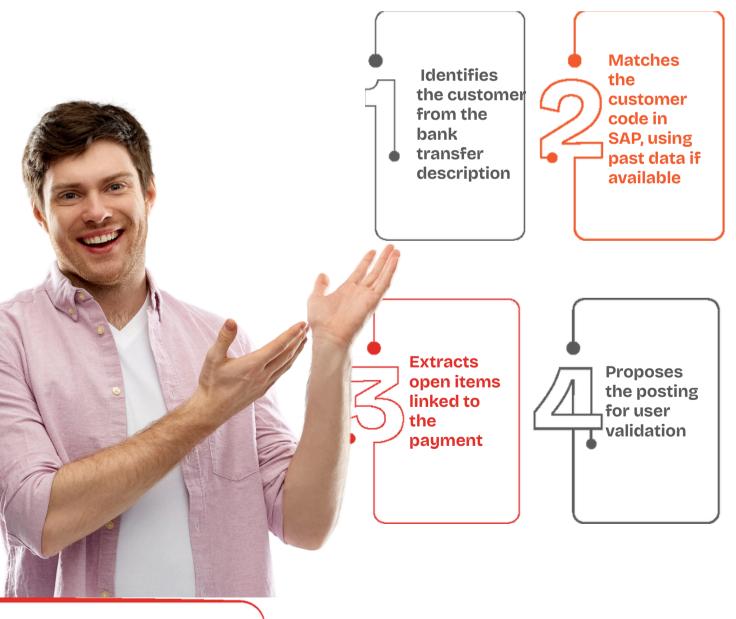

## How does K-Brain work?

Our **AI tool** automates the primary operational phases of cash reconciliation, effectively addressing the identified issues.

#### **Automated procedures**